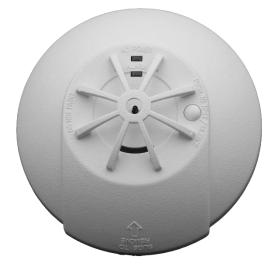

## 230V HEAT ALARM FITH-230 & FITH-23010

## FITH-230230 Volt HEAT ALARM incl. Back-up 9V battery, ca. 1 yearFITH-23010230 Volt HEAT ALARM incl. Back-up 9V Lithium battery, ca. 10 year

| Wired interconnection of up to 40 heat detectors FITH-230(10) and/or smoke detectors FIT-230(10) |  |
|--------------------------------------------------------------------------------------------------|--|
| Detects fire by a vast temperature of approximately 60° C                                        |  |
| Power: 220-240 Vac, 50-60 Hz                                                                     |  |
| Back-up battery: 9V Carbon-Zinc battery (ca. 1 year) or 9V Lithium battery (ca. 10-year          |  |
| Back-up battery interchangeable                                                                  |  |
| Installation without battery not possible                                                        |  |
| End of battery life indication 30 days                                                           |  |
| Connectable up to 40 pieces heat alarm FITH-230 series and/or smoke alarm FIT-230 series         |  |
| Provided with test/hush button                                                                   |  |
| Loud pulsating alarm (85 dB) at 3 metres                                                         |  |
| Dimension: Ø 12,3 cm., H 6,6 cm., inclusive mounting plate                                       |  |
| Weight: 140-gram excl. battery                                                                   |  |
| Colour: off-white                                                                                |  |
| IP40                                                                                             |  |
| Guarantee: 5 years (exclusive battery)                                                           |  |
| Lifetime heat alarm: 10 years                                                                    |  |
| Certification: CE                                                                                |  |
| Provided with back-up battery and mounting material                                              |  |
| Packing: carton box per piece with Euro loch, 48 pieces outer carton                             |  |
| EAN-code FITH-230: 8 713686 000333                                                               |  |
| EAN-code FITH-23010: 8 713686 000357                                                             |  |