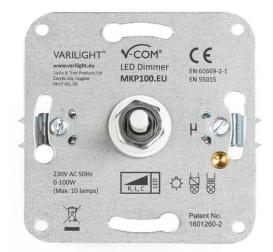

## V-COM LED DIMMER

Art.nr.: MKP100.EU Program: Varilight LED Dimmers Category: V-Com

Mounting: built-in (clamp and / or screw) Diameter including matrix: 71x78x42 mm Product weight: 85 grams Installation depth: 26 mm Suitable for existing flush-mounted boxes

**Operating voltage:** 220 / 250V AC

Maximum load: 100W (max. 10 lamps) Maximum use: 0.4 A Connection diameter: 3.2 mm Connection: 3 x 1.5 mm<sup>2</sup>

**Safety standard:** BS EN 60669-2-1 / IEC669-2-1

**EAN-code:** 5021575001549 **Tariff code:** 85365007

Warranty: 10 years