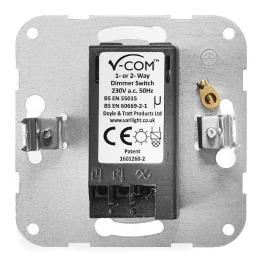

## V-COM LED DIMMER

Art.nr.: MKP100.EU Program: Varilight LED Dimmers Category: V-Com

Mounting: built-in (clamp and / or screw) Diameter including matrix: 71x78x42 mm Product weight: 85 grams Installation depth: 26 mm Suitable for existing flush-mounted boxes

**Operating voltage:** 220 / 250V AC

Maximum load: 100W (max. 10 lamps) Maximum use: 0.4 A Connection diameter: 3.2 mm Connection: 3 x 1.5 mm<sup>2</sup>

**Safety standard:** BS EN 60669-2-1 / IEC669-2-1

**EAN-code:** 5021575001549 **Tariff code:** 85365007

Warranty: 10 years